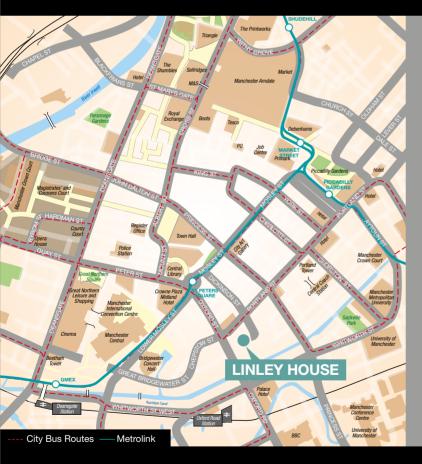

### **LOCATION**

The property is conveniently situated on Dickinson Street, immediately off Portland Street - one of the main arterial routes through the city centre.

At the heart of Manchester city centre, Linley House benefits from close proximity to St Peter's Square Metrolink Station and both Piccadilly and Oxford Road Stations are within walking distance.

Hall and a number of quality hotels and restaurants. The immediate area is home to many professional occupiers.