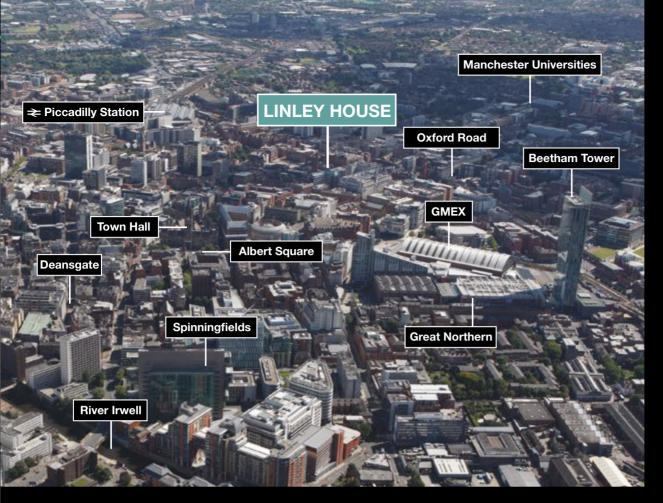

### **LOCATION**

The property is conveniently situated on Dickinson Street, immediately off Portland Street - one of the main arterial routes through the city centre.

At the heart of Manchester city centre, Linley House benefits from close proximity to St Peter's Square Metrolink Station and both Piccadilly and Oxford Road Stations are within walking distance.

Hall and a number of quality hotels and restaurants. The immediate area is home to many professional occupiers.