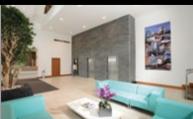

## LINLEYHOUSE

TO LET

**Superior Office Accommodation 5,000 to 25,000 sq ft** (464.5 to 2,322.6 sq m)

Linley House has undergone a dramatic transformation to create an office environment for the modern day business.

### Features include:

- Spacious modern fully glazed entrance facility with on-site commissionaire service.
- 3 eight person passenger lifts serving the upper floors with separate goods lift.
- Male and female WC facilities on each floor plus additional shower & disabled facilities.
  Each floor also has a small kitchen.
- Open plan floor plate configuration with good natural light provision.
- Raised floor.
- Air conditioning.
- Suspended ceiling with LG3 compliant lighting.
- On-site car park at 1:700 sq ft or better.
- · Fully DDA compliant.