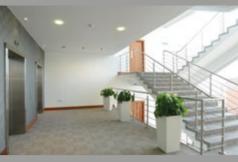

## LINLEYHOUSE

TO LET

**Superior Office Accommodation 5,000 to 25,000 sq ft** (464.5 to 2,322.6 sq m)

Linley House has undergone a dramatic transformation to create an office environment for the modern day business.

### Features include:

- Spacious modern fully glazed entrance facility with on-site commissionaire service.
- 3 eight person passenger lifts serving the upper floors with separate goods lift.
- Male and female WC facilities on each floor plus additional shower & disabled facilities.
  Each floor also has a small kitchen.
- Open plan floor plate configuration with good natural light provision.
- Raised floor.
- Air conditioning.
- Suspended ceiling with LG3 compliant lighting.
- On-site car park at 1:700 sq ft or better.
- · Fully DDA compliant.