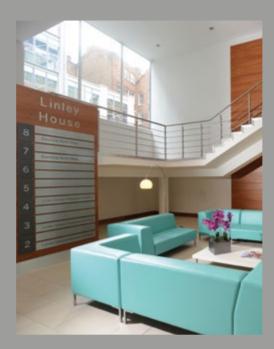

## LINLEYHOUSE

TO LET

**Superior Office Accommodation 5,000 to 25,000 sq ft** (464.5 to 2,322.6 sq m)

Linley House has undergone a dramatic transformation to create an office environment for the modern day business.

### Features include:

- Spacious modern fully glazed entrance facility with on-site commissionaire service.
- 3 eight person passenger lifts serving the upper floors with separate goods lift.
- Male and female WC facilities on each floor plus additional shower & disabled facilities.
  Each floor also has a small kitchen.
- Open plan floor plate configuration with good natural light provision.
- Raised floor.
- Air conditioning.
- Suspended ceiling with LG3 compliant lighting.
- On-site car park at 1:700 sq ft or better.
- · Fully DDA compliant.