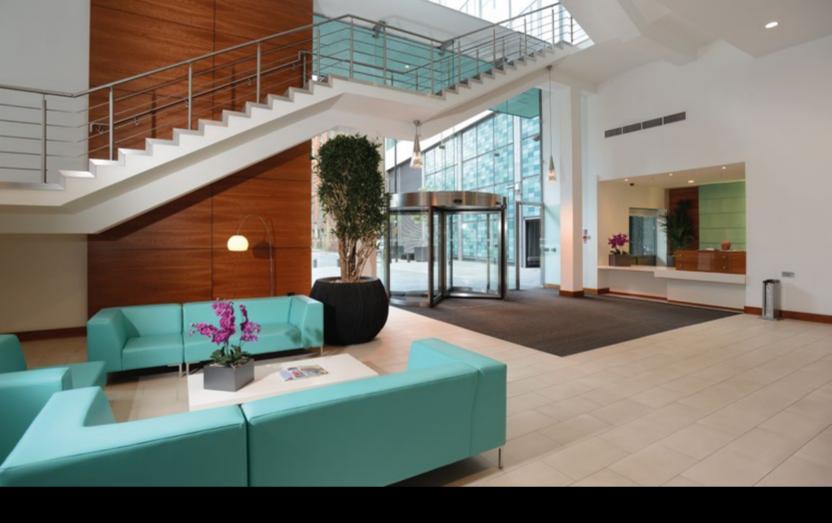

## LINLEYHOUSE

TO LET

**Superior Office Accommodation 5,000 to 25,000 sq ft** (464.5 to 2,322.6 sq m)

Linley House has undergone a dramatic transformation to create an office environment for the modern day business.

### Features include:

- Spacious modern fully glazed entrance facility with on-site commissionaire service.
- 3 eight person passenger lifts serving the upper floors with separate goods lift.
- Male and female WC facilities on each floor plus additional shower & disabled facilities.
  Each floor also has a small kitchen.
- Open plan floor plate configuration with good natural light provision.
- Raised floor.
- Air conditioning.
- Suspended ceiling with LG3 compliant lighting.
- On-site car park at 1:700 sq ft or better.
- · Fully DDA compliant.