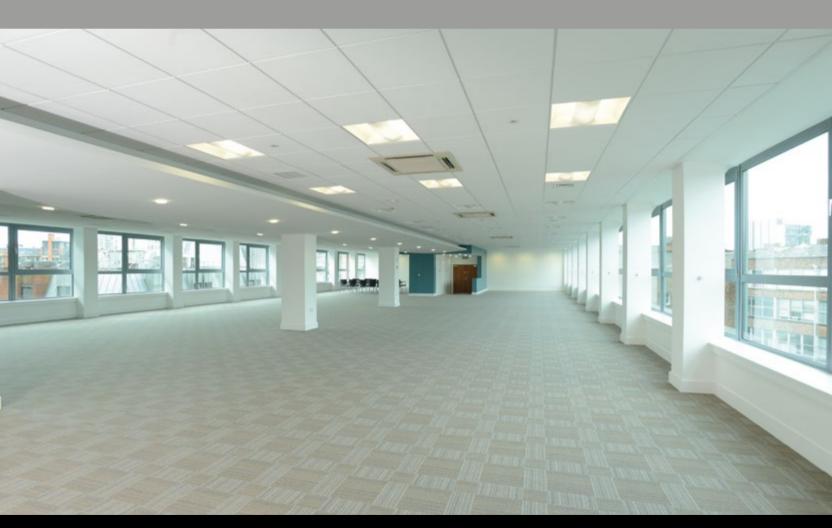

## LINLEYHOUSE

TO LET

**Superior Office Accommodation 5,000 to 25,000 sq ft** (464.5 to 2,322.6 sq m)

Linley House has undergone a dramatic transformation to create an office environment for the modern day business.

### Features include:

- Spacious modern fully glazed entrance facility with on-site commissionaire service.
- 3 eight person passenger lifts serving the upper floors with separate goods lift.
- Male and female WC facilities on each floor plus additional shower & disabled facilities.
  Each floor also has a small kitchen.
- Open plan floor plate configuration with good natural light provision.
- Raised floor.
- Air conditioning.
- Suspended ceiling with LG3 compliant lighting.
- On-site car park at 1:700 sq ft or better.
- · Fully DDA compliant.